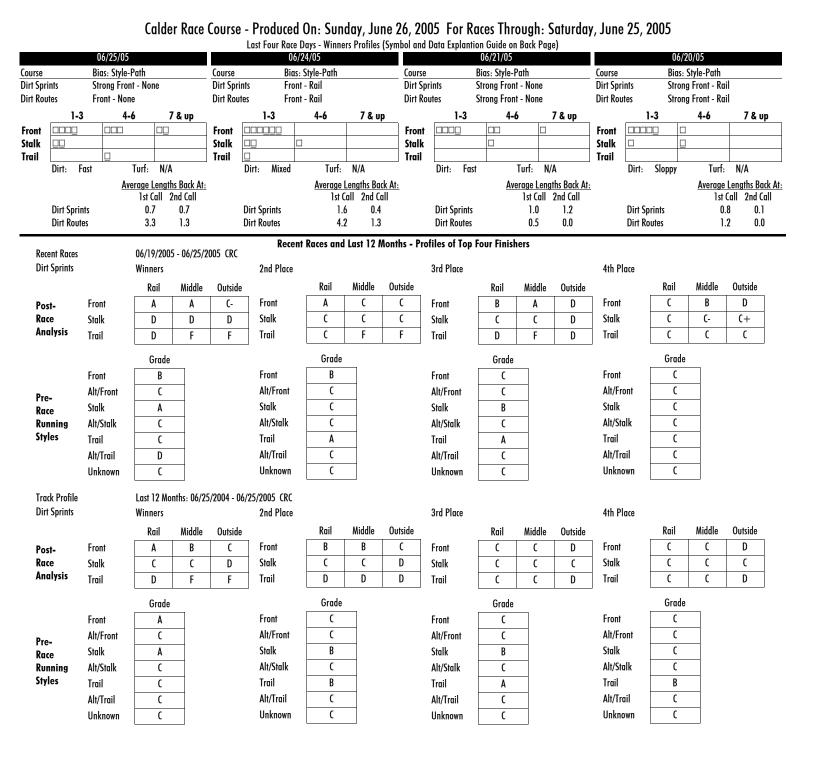

**Bias:Style-Path:** The first piece of information located just beneath the race date is the Bias: Style-Path for each course and distance (sprint/route). Using a highly complex algorithm, post position, where the winners were positioned on the track during the race, winner's odds, pace structure scenarios and recent track bias trends are all considered when assigning the Track Bias Style and Path for the day.

Outside – The outer post positions and/or outside part of the track was best

None – No particular Path Bias

N/A - Not available, no races were run on the course at the distance (sprint/route)

|              | 06/26/05         |              | 06/25/05              |              | 06/24/05         |              | 06/23/05         |
|--------------|------------------|--------------|-----------------------|--------------|------------------|--------------|------------------|
| Course       | Bias: Style-Path | Course       | Bias: Style-Path      | Course       | Bias: Style-Path | Course       | Bias: Style-Path |
| Dirt Sprints | Front - Middle   | Dirt Sprints | Strong Front - Middle | Dirt Sprints | Front - None     | Dirt Sprints | Front - Middle   |
| Dirt Routes  | Front - Middle   | Dirt Routes  | N/A - N/A             | Dirt Routes  | Front - None     | Dirt Routes  | Front - Middle   |
| Turf Sprints | N/A - N/A        | Turf Sprints | None - None           | Turf Sprints | None - None      | Turf Sprints | None - None      |
| Turf Routes  | None - None      | Turf Routes  | None - None           | Turf Routes  | None - None      | Turf Routes  | None - None      |

**Track Condition:** The track condition of the dirt and turf courses is listed. If the track condition changes during the day, then the track condition is listed as mixed.

**Lengths Back:** The next section is the average lengths back at the first call and second call of the winners, listed by course and distance (sprint/route). (For sprints, the points of call are at two furlongs and four furlongs, for routes, at four furlongs and six furlongs).

|              | <u>Average Lengt</u><br>1st Call | <u>ths Back At:</u><br>2nd Call |              | <u>Average Leng</u><br>1st Call | <u>aths Back At:</u><br>2nd Call |              | <u>Average Leng</u><br>1st Call | Average Lengths Back At:<br>1st Call 2nd Call |              |     |     |
|--------------|----------------------------------|---------------------------------|--------------|---------------------------------|----------------------------------|--------------|---------------------------------|-----------------------------------------------|--------------|-----|-----|
| Dirt Sprints | 0.0                              | 0.0                             | Dirt Sprints | 0.9                             | 0.7                              | Dirt Sprints | 1.4                             | 0.9                                           | Dirt Sprints | 2.0 | 1.9 |
| Dirt Routes  | 3.3                              | 2.3                             | Dirt Routes  | 0.1                             | 0.0                              | Dirt Routes  | 0.6                             | 1.5                                           | Dirt Routes  | 0.5 | 0.5 |
| Turf Sprints | 7.2                              | 6.0                             | Turf Sprints | 0.0                             | 0.0                              | Turf Sprints | 0.0                             | 0.0                                           | Turf Sprints | N/A | N/A |
| Turf Routes  | 1.5                              | 1.8                             | Turf Routes  | 3.9                             | 3.6                              | Turf Routes  | 7.0                             | 4.8                                           | Turf Routes  | N/A | N/A |

**Recent Races and Track Profile:** The next major section consists of the Recent Races and Track Profile listings for the Top Four Finishers by course and distance (sprint/route). Recent Races refer to the last thirty races on the course at the distance (sprint/route). (If less than thirty races are available over the last six months, then all of the races on the course at the distance (sprint/route) are included.) The time period for the Track Profile includes the last 365 days.

The <u>Post Race Analysis</u> grid has columns consisting of Rail, Middle and Outside, while the rows are labeled as Front, Stalk and Trail. Rail, Middle and Outside pertain to the post position as well as the portion of the track runners raced on during the race. As in the winner's grid, the Front, Stalk and Trail labels refer to a runner's positioning at the first call. Front refers to horses that were on the lead or less than two lengths from the lead. Stalk pertains to horses that were more than five lengths back. Trail refers to horses that were more than five lengths back.

The <u>Pre-Race Running Styles</u> grid pertains to the Running Style assigned to a horse in the TrackMaster Trips report before a race is run. The grades are based on whether the percentage of finishers for the Running Style are as expected when matched up with the percentage of horses with that Running Style. The Running Styles are listed below: Front-runner: Usually on the early lead

**Interpretation and Use:** Here are some examples and helpful hints on the different ways to get the most out of the Track Bias Reports.

**Strong Winner's Bias:** The Last Four Race Days, Recent Races and Track Profile for Calder Dirt Sprints are shown. There has been either a Front or Strong Front bias for the winners each of the last four days. The Recent Races and Track Profile point to a Front Rail and Front Middle bias for the winners, since both components have a grade better than a C. By looking at the Pre-Race Running Styles, winners labeled with either a Running Style of Front or Stalk should be preferred. Since there is a front-running bias, the best stalkers would be those that have pace figures keeping them in touch with the early lead in today's race.