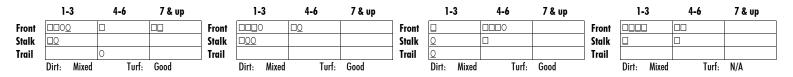

**Winner's Grid:** The next section contains the winner's grid, which displays the early positioning and the post position of the winners. The following symbols are used in the grid:

 $\Box$  – Dirt Sprint

 $\Box$  – Dirt Route

O – Turf Sprint

 $\bigcirc$  – Turf Route

For each race on the day of at least five furlongs, a symbol is placed on the grid in the appropriate column and row corresponding to each winner. The 1-3 column is for winners starting in the one, two or three post position. The 4-6 column is for winners starting in the four, five, or six post position and the 7 & up column is for winners with a post position greater than six. The row selected corresponds to the lengths back of the winner at the first call. If the winner was on the lead or within two lengths of the lead then the Front row is selected. If the winner was more than five lengths back, then the Stalk row is selected. If a winner was more than five lengths back, then the Trail row is selected.