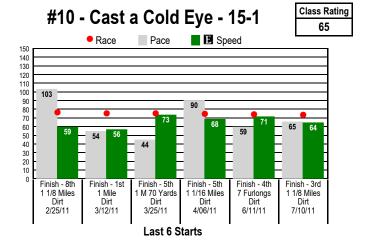

## **©** Graphs<sup>™</sup> for ARLINGTON PARK Class Graphs

\$2 Win 7-8-9) /

\$2 Win / Place / Show / \$2 Daily Double (7-8) / \$2 Exacta / \$0.50 Trifecta \$0.10 Superfecta / \$1 Pick 3 (Races 7-8-9) / \$0.50 Late Pick 4 (Races 7-8-9-10)

1 1/8 Miles. CLAIMING. For Thoroughbred three year olds and up. Purse: \$11,000.

Post Time: 4:09 PM

**Equibase Speed Figure**. For more information <u>click here.</u>