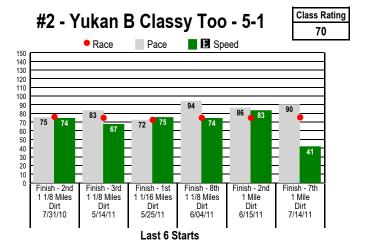

## **©** Graphs<sup>™</sup> for ARLINGTON PARK Class Graphs

\$2 Win 7-8-9) /

\$2 Win / Place / Show / \$2 Daily Double (7-8) / \$2 Exacta / \$0.50 Trifecta \$0.10 Superfecta / \$1 Pick 3 (Races 7-8-9) / \$0.50 Late Pick 4 (Races 7-8-9-10)