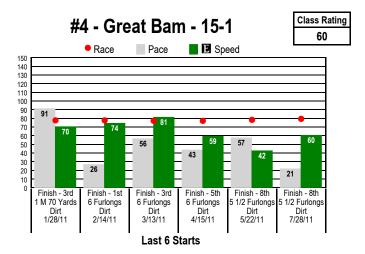

## **I** Graphs<sup>™</sup> for ARLINGTON PARK Class Graphs

\$2 Win / Place / Show / \$2 Daily Double (7-8) / \$2 Exacta / \$0.50 Trifecta \$0.10 Superfecta / \$1 Pick 3 (Races 7-8-9) / \$0.50 Late Pick 4 (Races 7-8-9-10)

1 1/8 Miles. CLAIMING. For Thoroughbred three year olds and up. Purse: \$11,000.

Post Time: 4:09 PM

Equibase Speed Figure. For more information click here.