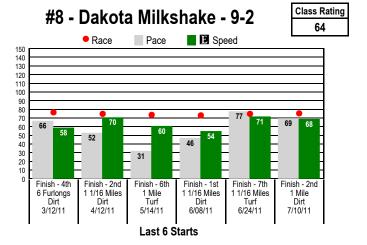

## **©** Graphs<sup>™</sup> for ARLINGTON PARK Class Graphs

\$2 Win 7-8-9) /

\$2 Win / Place / Show / \$2 Daily Double (7-8) / \$2 Exacta / \$0.50 Trifecta \$0.10 Superfecta / \$1 Pick 3 (Races 7-8-9) / \$0.50 Late Pick 4 (Races 7-8-9-10)

1 1/8 Miles. CLAIMING. For Thoroughbred three year olds and up. Purse: \$11,000.

Post Time: 4:09 PM

**Equibase Speed Figure**. For more information <u>click here.</u>