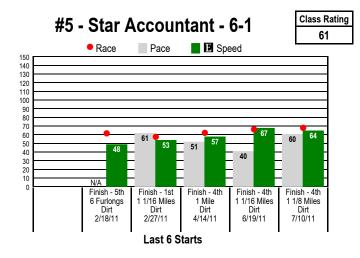

## **©** Graphs<sup>™</sup> for ARLINGTON PARK Class Graphs

\$2 Win 7-8-9) /

\$2 Win / Place / Show / \$2 Daily Double (7-8) / \$2 Exacta / \$0.50 Trifecta \$0.10 Superfecta / \$1 Pick 3 (Races 7-8-9) / \$0.50 Late Pick 4 (Races 7-8-9-10)

1 1/8 Miles. CLAIMING. For Thoroughbred three year olds and up. Purse: \$11,000.

Post Time: 4:09 PM

**Equibase Speed Figure**. For more information <u>click here.</u>