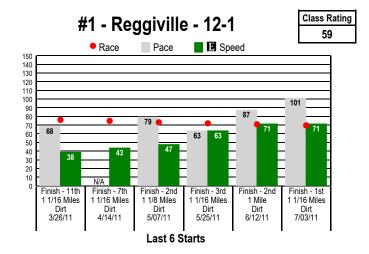

## **I** Graphs<sup>™</sup> for ARLINGTON PARK Class Graphs

\$2 Win / Place / Show / \$2 Daily Double (7-8) / \$2 Exacta / \$0.50 Trifecta \$0.10 Superfecta / \$1 Pick 3 (Races 7-8-9) / \$0.50 Late Pick 4 (Races 7-8-9-10)