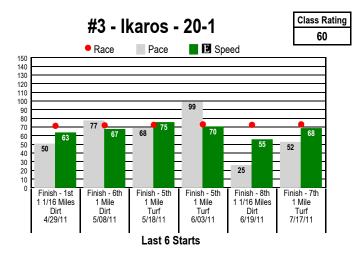

## **©** Graphs<sup>™</sup> for ARLINGTON PARK Class Graphs

\$2 Win 7-8-9) /

\$2 Win / Place / Show / \$2 Daily Double (7-8) / \$2 Exacta / \$0.50 Trifecta \$0.10 Superfecta / \$1 Pick 3 (Races 7-8-9) / \$0.50 Late Pick 4 (Races 7-8-9-10)