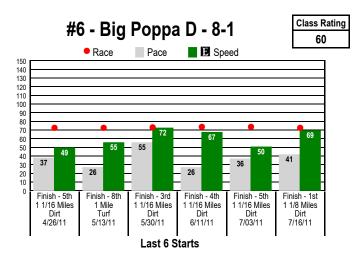

## **©** Graphs<sup>™</sup> for ARLINGTON PARK Class Graphs

\$2 Win 7-8-9) /

\$2 Win / Place / Show / \$2 Daily Double (7-8) / \$2 Exacta / \$0.50 Trifecta \$0.10 Superfecta / \$1 Pick 3 (Races 7-8-9) / \$0.50 Late Pick 4 (Races 7-8-9-10)

1 1/8 Miles. CLAIMING. For Thoroughbred three year olds and up. Purse: \$11,000.

Post Time: 4:09 PM

**Equibase Speed Figure**. For more information <u>click here.</u>