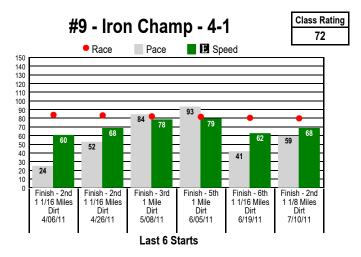

## **I** Graphs<sup>™</sup> for ARLINGTON PARK Class Graphs

\$2 Win / Place / Show / \$2 Daily Double (7-8) / \$2 Exacta / \$0.50 Trifecta \$0.10 Superfecta / \$1 Pick 3 (Races 7-8-9) / \$0.50 Late Pick 4 (Races 7-8-9-10)

1 1/8 Miles. CLAIMING. For Thoroughbred three year olds and up. Purse: \$11,000.

Post Time: 4:09 PM

Equibase Speed Figure. For more information click here.