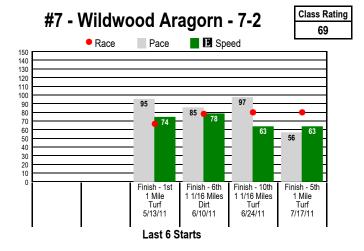

## **I** Graphs<sup>™</sup> for ARLINGTON PARK Class Graphs

\$2 Win / Place / Show / \$2 Daily Double (7-8) / \$2 Exacta / \$0.50 Trifecta \$0.10 Superfecta / \$1 Pick 3 (Races 7-8-9) / \$0.50 Late Pick 4 (Races 7-8-9-10)

1 1/8 Miles. CLAIMING. For Thoroughbred three year olds and up. Purse: \$11,000.

Post Time: 4:09 PM

Equibase Speed Figure. For more information click here.