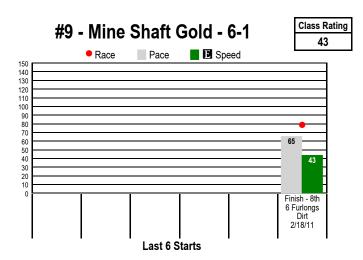

## \$2 Win / Place / Show / \$2 Daily Double (6-7) / \$2 Exacta / \$0.50 Trifecta \$0.10 Superfecta / \$1 Pick 3 (Races

6-7-8) \$0.50 Pick 5 (15% takeout) (Races 6-10)

About 1 Mile. MAIDEN CLAIMING. For Thoroughbred three year olds and up. Purse: \$14,000. E Equibase Speed Figure. For more information click here.