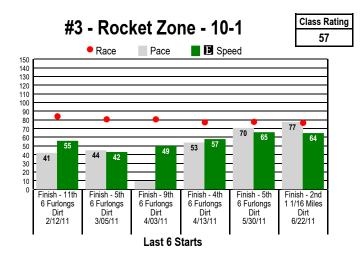

## Graphs<sup>™</sup> for ARLINGTON PARK Class Graphs





90 80

10 0

Finish - 6th

6 Furlongs Dirt

3/12/11

## \$2 Win / Place / Show / \$2 Daily Double (6-7) / \$2 Exacta / \$0.50 Trifecta \$0.10 Superfecta / \$1 Pick 3 (Races

6-7-8) \$0.50 Pick 5 (15% takeout) (Races 6-10)

About 1 Mile. MAIDEN CLAIMING. For Thoroughbred three year olds and up. Purse: \$14,000. E Equibase Speed Figure. For more information click here.

39

Finish - 4th

5 1/2 Furlongs

Turf 6/08/11

Last 6 Starts

Finish - 4th

5 Furlongs Turf 6/29/11

Finish - 2nd

5 Furlongs Turf

5/22/11

**Class Rating** #1 - Franklin County - 8-1 63 Pace E Speed Race 61 59

Finish - 3rd

1 Mile

Turf

7/03/11 Same D/S Finish - 6th

1 1/16 Miles

Dirt 7/24/11





#2 - Stole My Soul - 15-1 No Performance Data Available











## ■ Graphs<sup>™</sup> for ARLINGTON PARK Class Graphs



ABT. 1 MILE



\$2 Win / Place / Show / \$2 Daily Double (6-7) / \$2 Exacta / \$0.50 Trifecta \$0.10 Superfecta / \$1 Pick 3 (Races 6-7-8) \$0.50 Pick 5 (15% takeout) (Races 6-10)

About 1 Mile. MAIDEN CLAIMING. For Thoroughbred three year olds and up. Purse: \$14,000. Equibase Speed Figure. For more information click here.

Post Time: 3:38 PM

Class Rating #7 - Rim Rock - 20-1 42 Race Pace E Speed 150 140 130 120 110 100 102 90 80 70 60 50 40 70 67 30 20 10 0 Finish - 10th Finish - 5th Finish - 8th 1 1/16 Miles 1 1/16 Miles 1 1/16 Miles Turf Dirt Turf 6/01/11 6/22/11 7/14/11 Last 6 Starts





#8 - Unchartedterritory - 15-1



NA

No Performance Data Available