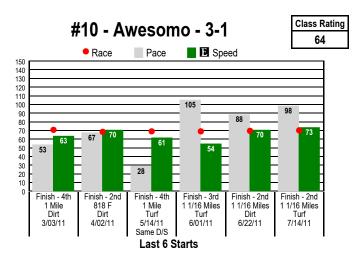

5 Furlongs Turf

5/22/11

**Class Rating** #1 - Franklin County - 8-1 63 Pace E Speed Race 61 59

Finish - 3rd

1 Mile

Turf

7/03/11 Same D/S Finish - 6th

1 1/16 Miles