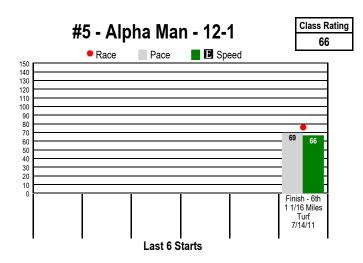

## Graphs<sup>™</sup> for ARLINGTON PARK Class Graphs





90 80

10 0

Finish - 6th

6 Furlongs Dirt

3/12/11

## \$2 Win / Place / Show / \$2 Daily Double (6-7) / \$2 Exacta / \$0.50 Trifecta \$0.10 Superfecta / \$1 Pick 3 (Races

6-7-8) \$0.50 Pick 5 (15% takeout) (Races 6-10)

About 1 Mile. MAIDEN CLAIMING. For Thoroughbred three year olds and up. Purse: \$14,000. E Equibase Speed Figure. For more information click here.

39

Finish - 4th

5 1/2 Furlongs

Turf 6/08/11

Last 6 Starts

Finish - 4th

5 Furlongs Turf 6/29/11

Finish - 2nd

5 Furlongs Turf

5/22/11

**Class Rating** #1 - Franklin County - 8-1 63 Pace E Speed Race 61 59

Finish - 3rd

1 Mile

Turf

7/03/11 Same D/S Finish - 6th

1 1/16 Miles

Dirt 7/24/11





#2 - Stole My Soul - 15-1 No Performance Data Available











## ■ Graphs<sup>™</sup> for ARLINGTON PARK Class Graphs



ABT. 1 MILE



\$2 Win / Place / Show / \$2 Daily Double (6-7) / \$2 Exacta / \$0.50 Trifecta \$0.10 Superfecta / \$1 Pick 3 (Races 6-7-8) \$0.50 Pick 5 (15% takeout) (Races 6-10)

About 1 Mile. MAIDEN CLAIMING. For Thoroughbred three year olds and up. Purse: \$14,000. Equibase Speed Figure. For more information click here.

Post Time: 3:38 PM

Class Rating #7 - Rim Rock - 20-1 42 Race Pace E Speed 150 140 130 120 110 100 102 90 80 70 60 50 40 70 67 30 20 10 0 Finish - 10th Finish - 5th Finish - 8th 1 1/16 Miles 1 1/16 Miles 1 1/16 Miles Turf Dirt Turf 6/01/11 6/22/11 7/14/11 Last 6 Starts





#8 - Unchartedterritory - 15-1



NA

No Performance Data Available