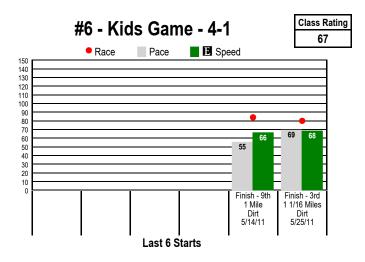

## \$2 Win / Place / Show / \$2 Daily Double (6-7) / \$2 Exacta / \$0.50 Trifecta \$0.10 Superfecta / \$1 Pick 3 (Races

6-7-8) \$0.50 Pick 5 (15% takeout) (Races 6-10)

About 1 Mile. MAIDEN CLAIMING. For Thoroughbred three year olds and up. Purse: \$14,000. E Equibase Speed Figure. For more information click here.