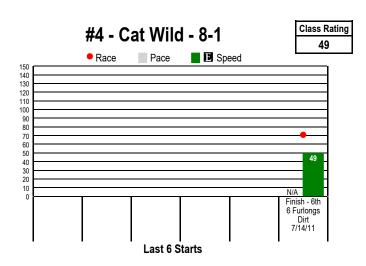

## Graphs<sup>™</sup> for ARLINGTON PARK Class Graphs





90 80

10 0

Finish - 6th

6 Furlongs Dirt

3/12/11

## \$2 Win / Place / Show / \$2 Daily Double (6-7) / \$2 Exacta / \$0.50 Trifecta \$0.10 Superfecta / \$1 Pick 3 (Races

6-7-8) \$0.50 Pick 5 (15% takeout) (Races 6-10)

About 1 Mile. MAIDEN CLAIMING. For Thoroughbred three year olds and up. Purse: \$14,000. E Equibase Speed Figure. For more information click here.

39

Finish - 4th

5 1/2 Furlongs

Turf 6/08/11

Last 6 Starts

Finish - 4th

5 Furlongs Turf 6/29/11

Finish - 2nd

5 Furlongs Turf

5/22/11

**Class Rating** #1 - Franklin County - 8-1 63 Pace E Speed Race 61 59

Finish - 3rd

1 Mile

Turf

7/03/11 Same D/S Finish - 6th

1 1/16 Miles

Dirt 7/24/11





#2 - Stole My Soul - 15-1 No Performance Data Available











## ■ Graphs<sup>™</sup> for ARLINGTON PARK Class Graphs



ABT. 1 MILE



\$2 Win / Place / Show / \$2 Daily Double (6-7) / \$2 Exacta / \$0.50 Trifecta \$0.10 Superfecta / \$1 Pick 3 (Races 6-7-8) \$0.50 Pick 5 (15% takeout) (Races 6-10)

About 1 Mile. MAIDEN CLAIMING. For Thoroughbred three year olds and up. Purse: \$14,000. Equibase Speed Figure. For more information click here.

Post Time: 3:38 PM

Class Rating #7 - Rim Rock - 20-1 42 Race Pace E Speed 150 140 130 120 110 100 102 90 80 70 60 50 40 70 67 30 20 10 0 Finish - 10th Finish - 5th Finish - 8th 1 1/16 Miles 1 1/16 Miles 1 1/16 Miles Turf Dirt Turf 6/01/11 6/22/11 7/14/11 Last 6 Starts





#8 - Unchartedterritory - 15-1



NA

No Performance Data Available